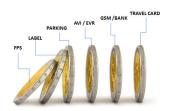

## **HGS: Electronic Toll Collection Project In Turkish Highways**



387 lanes positioned in 94 locations throughout 2000 km of highways

- Each lane is composed of Lane Controller, Loop detectors, RF Reader, Camera, Traffic Lights and a VMS
  - Online data transmission through fiber and satellite infrastructure
  - 7 Region Computer Centers
  - 1 Data Center
  - 1 Violation Evaluation Center
  - Bank Data Centers (Bank Integrations)
  - Sales/Distribution Channels
  - System Monitoring and Service-Desk System
  - Back Office Application (running on plaza, region, data/violation/bank layers)

## **Features of the Project**



• The first reference implementation in Europe and Middle East region with Passive RFID Technology

- The most comprehensive ETC project of the world
- The most cost effective solution for automatic tolling due to low CAPEX and OPEX
- A Turn-Key Project with E2E Solution fully managed by Vendeka
- The system is designed to be used for many other applications

## **HGS MODEL**