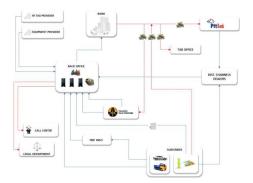

## **HGS: Electronic Toll Collection Project In Turkish Highways**

387 lanes positioned in 94 locations throughout 2000 km of highways

- Each lane is composed of Lane Controller, Loop detectors, RF Reader, Camera, Traffic Lights and a VMS
  - Online data transmission through fiber and satellite infrastructure
  - 7 Region Computer Centers
  - 1 Data Center
  - 1 Violation Evaluation Center
  - Bank Data Centers (Bank Integrations)
  - Sales/Distribution Channels
  - System Monitoring and Service-Desk System
  - Back Office Application (running on plaza, region, data/violation/bank layers)